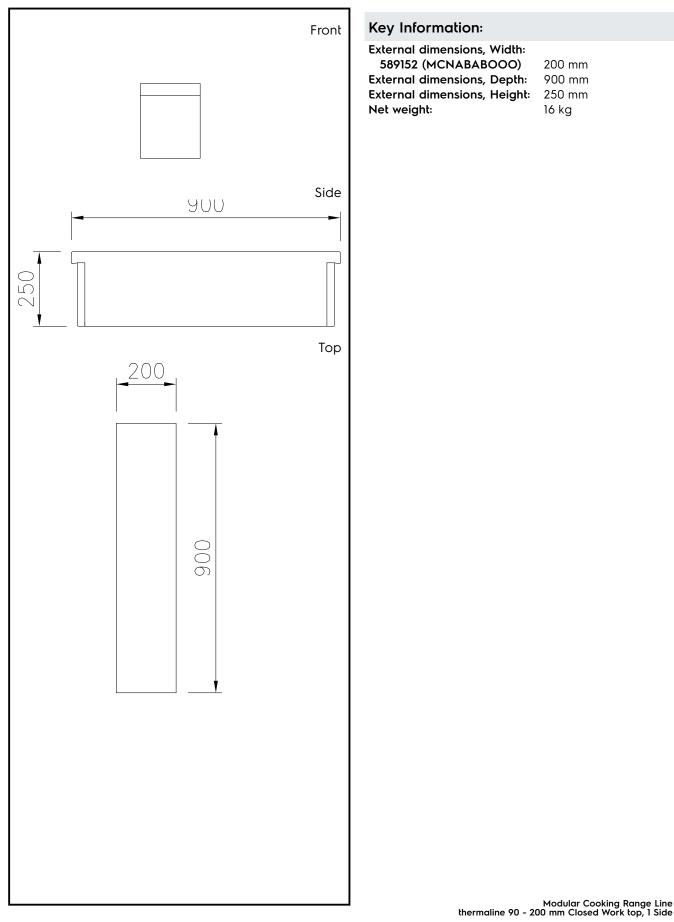

Modular Cooking Range Line thermaline 90 - 200 mm Closed Work top, 1 Side

| EM #   |
|--------|
|        |
| ODEL # |
|        |
| AME #  |
|        |
| S #    |
|        |
| A #    |
|        |

- All major components may be easily accessed
- THERMODUL connection system creates a seamless work top when units are connected to each other thus avoiding soil penetrating vital components and facilitating the removal of units in case of replacement or service.
- IPX5 water resistance certification.
- Flat surface construction with minimal hidden areas to easily clean all surfaces
- Internal frame for heavy duty sturdiness in 2 mm and 3 mm in 1.4301 (AISI 304).
- Unit constructed according to DIN 18860 2